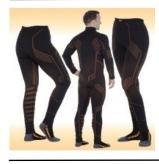

12v to USB Charging Connector REGULAR \$19.95, TO-DAY ONLY \$14.95 SAVE 25% -Charge while you ride

Winter and 3 Season SOKz Save 15% when you buy two pair or more Thermodynamic, no pilling

MSL Winter Base Layers Save 15% when you purchase a top/bottom set Ride WARM!