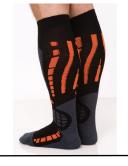

12v to USB Charging Connector REGULAR \$19.95, TO-DAY ONLY \$14.95 SAVE 25% -Charge while you ride

Winter and 3 Season SOKz Save 15% when you buy two pair or more Thermodynamic, no pilling

MSL Winter Base Layers Save 15% when you purchase a top/bottom set Ride WARM!