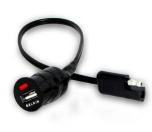

12v to USB Charging Connector REGULAR \$19.95, TO-DAY ONLY \$14.95 SAVE 25% -Charge while you ride

Winter and 3 Season SOKz Save 15% when you buy two pair or more Thermodynamic, no pilling

MSL Winter Base Layers Save 15% when you purchase a top/bottom set Ride WARM!