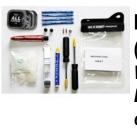

Two Free Right Angle Valve Stems When you purchase an SR! Tech Tire Repair Kit The best tire repair kit on the market

Joey Chairs Buy two or more and save 15% Come try the latest in comfort

Medical USB Cards Buy two or more and save 15% Ride with ALL your medical history on board

FREE Tire Repair Kit (a \$30 value) With your purchase of a Best Rest Cycle Pump/EZ Air combo