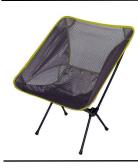

Two Free Right Angle Valve Stems When you purchase an SR! Tech Tire Repair Kit The best tire repair kit on the market

Joey Chairs Buy two or more and save 15% Come try the latest in comfort

Medical USB Cards Buy two or more and save 15% Ride with ALL your medical history on board